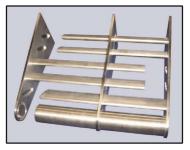

#### <u>Fabricated Sunshades</u>

- Airfoil Blades variety: choose from 2" to 12" (see below)
- Additional Blades: Z Louver Blades, Rect. Tube & Round Tube
- Bullnoses: Half round, Full round or Rect. Tube
- Outriggers: Rect. Bar, Rect. Tube or Plate with holes to accept or attach blades
- Mullions: Pre-Fabricated with pass through holes

### **Pre-Fabricated Sunshade System**

Bottom: Mitered side frames with blades through center mullion; Top: Pre-Fabricated Flat Bar Outriggers and Mullions