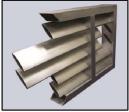

#### **Sunshade Extrusions**

- Airfoil Blades (see below)
   I Louver Blades
- Large inventory of Rect. Tube and Round Tube, and Rectangular Bar & Plate (as Outriggers & Mullions)
- Bullnoses: Half round, Full round

#### <u>Fabricated Sunshades</u>

- Airfoil Blades variety: choose from 2" to 12" (see below)
- Additional Blades: Z Louver Blades, Rect. Tube & Round Tube
- Bullnoses: Half round, Full round or Rect. Tube
- Outriggers: Rect. Bar, Rect. Tube or Plate with holes to accept or attach blades
- Mullions: Pre-Fabricated with pass through holes