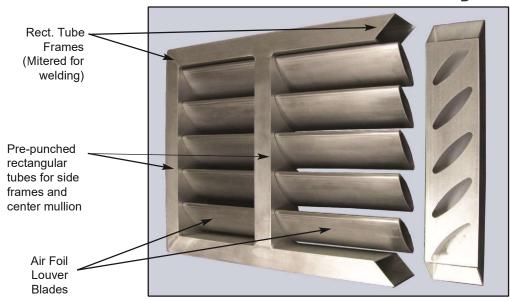

### **Pre-Fabricated Sunshade System**

Bottom: Mitered side frames with blades through center mullion; Top: Pre-Fabricated Flat Bar Outriggers and Mullions