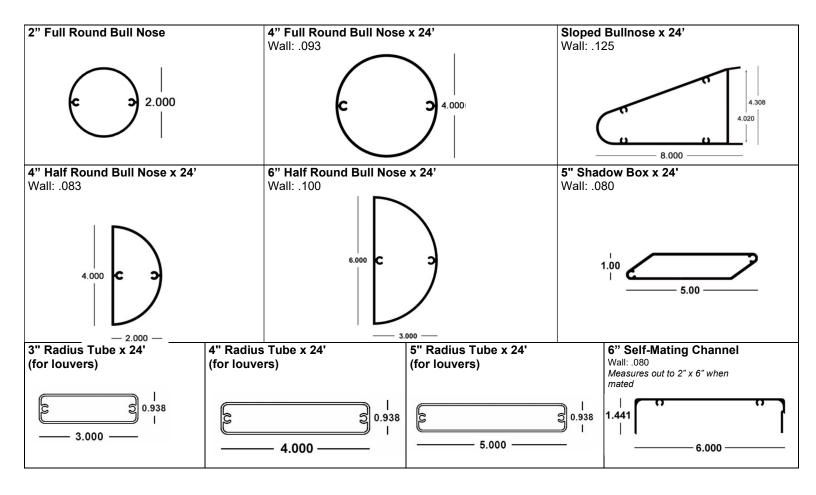

#### **Sunshade Extrusions**

- Airfoil Blades (see below)
   I Louver Blades
- Large inventory of Rect. Tube and Round Tube, and Rectangular Bar & Plate (as Outriggers & Mullions)
- Bullnoses: Half round, Full round

#### <u>Fabricated Sunshades</u>

- Airfoil Blades variety: choose from 2" to 12" (see below)
- Additional Blades: Z Louver Blades, Rect. Tube & Round Tube
- Bullnoses: Half round, Full round or Rect. Tube
- Outriggers: Rect. Bar, Rect. Tube or Plate with holes to accept or attach blades
- Mullions: Pre-Fabricated with pass through holes