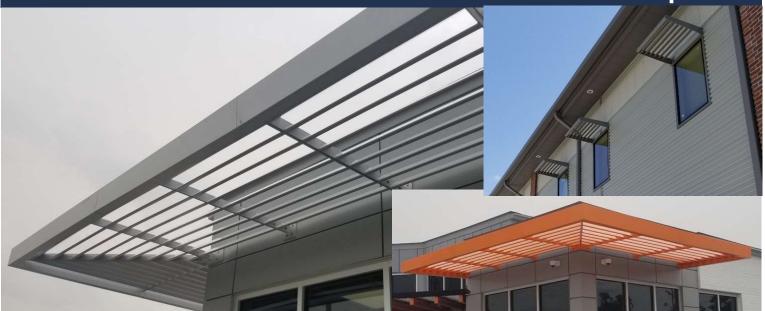

# Pelican Protective Covers Sunshades: Extrusions and Fabricated Options

#### **Sunshade Extrusions**

- Airfoil Blades (see below)
   I Louver Blades
- Large inventory of Rect. Tube and Round Tube, and Rectangular Bar & Plate (as Outriggers & Mullions)
- Bullnoses: Half round, Full round

#### <u>Fabricated Sunshades</u>

- Airfoil Blades variety: choose from 2" to 12" (see below)
- Additional Blades: Z Louver Blades, Rect. Tube & Round Tube
- Bullnoses: Half round, Full round or Rect. Tube
- Outriggers: Rect. Bar, Rect. Tube or Plate with holes to accept or attach blades
- Mullions: Pre-Fabricated with pass through holes