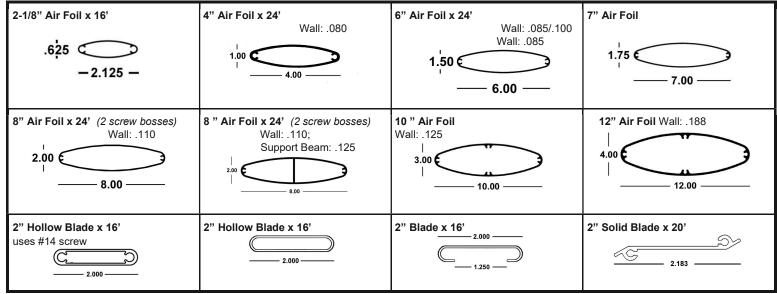

#### **Sunshade Extrusions**

- Airfoil Blades (see below)
   I Louver Blades
- Large inventory of Rect. Tube and Round Tube, and Rectangular Bar & Plate (as Outriggers & Mullions)
- Bullnoses: Half round, Full round

#### <u>Fabricated Sunshades</u>

- Airfoil Blades variety: choose from 2" to 12" (see below)
- Additional Blades: Z Louver Blades, Rect. Tube & Round Tube
- Bullnoses: Half round, Full round or Rect. Tube
- Outriggers: Rect. Bar, Rect. Tube or Plate with holes to accept or attach blades
- Mullions: Pre-Fabricated with pass through holes

## **Sunshade System / Air Foil**

Phone: 504-229-6580